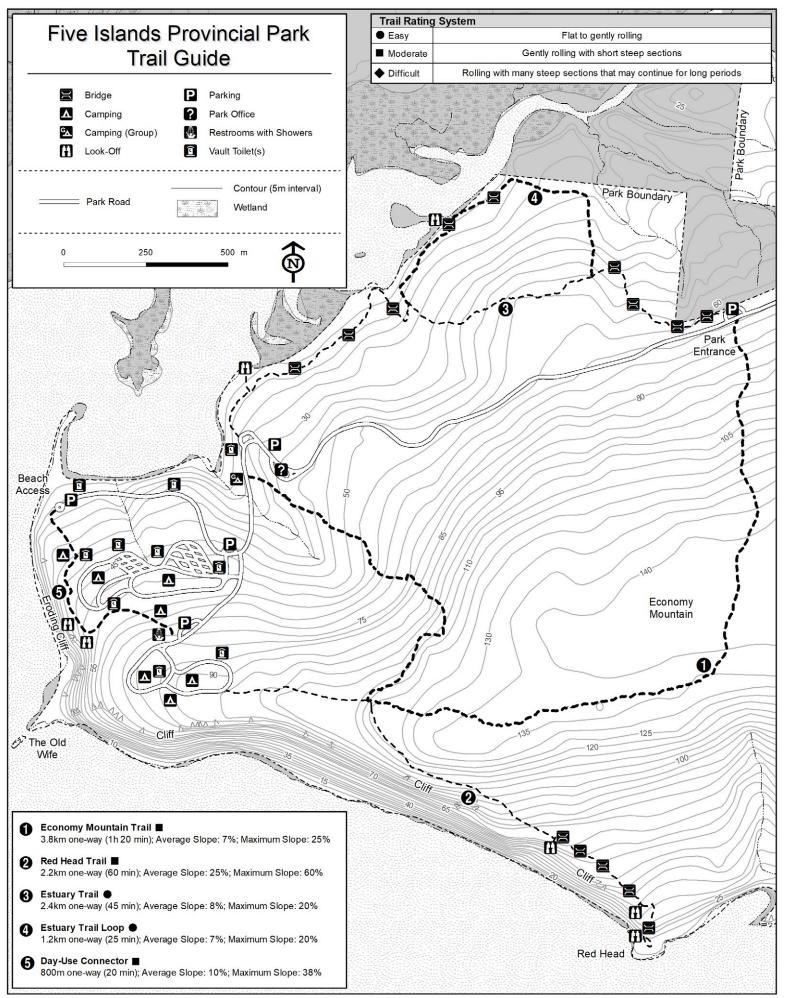

## **Five Islands Provincial Park**

## 618 Bentley Branch Road (Hwy 2), Five Islands, NS | 902-254-2980

- Occupancy is limited to 6 people and 3 tents per site, except for families.
- Defacing or removal of natural features, plants, rocks, signs or structures is not permitted.
- All laws respecting alcohol are strictly enforced.
- Advertising or operation of any business is not permitted without a permit.
- Firearms are not permitted.