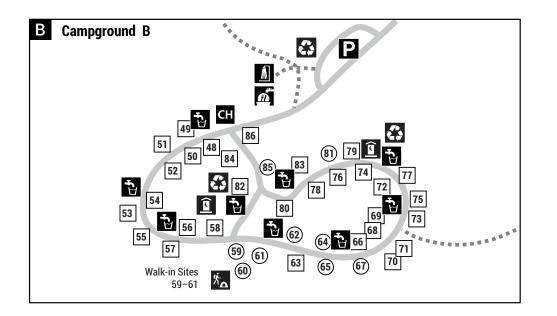

## **Five Islands Provincial Park**

## 618 Bentley Branch Road (Hwy 2), Five Islands, NS | 902-254-2980

- Occupancy is limited to 6 people and 3 tents per site, except for families.
- Defacing or removal of natural features, plants, rocks, signs or structures is not permitted.
- All laws respecting alcohol are strictly enforced.
- Advertising or operation of any business is not permitted without a permit.
- Firearms are not permitted.