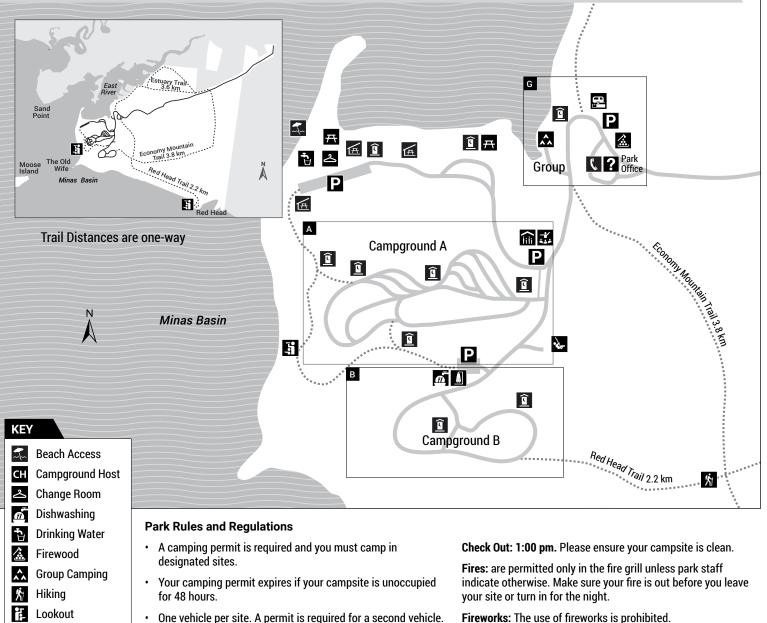

## **Five Islands Provincial Park**

## 618 Bentley Branch Road (Hwy 2), Five Islands, NS | 902-254-2980

- Occupancy is limited to 6 people and 3 tents per site, except for families.
- Defacing or removal of natural features, plants, rocks, signs or structures is not permitted.
- All laws respecting alcohol are strictly enforced.
- Advertising or operation of any business is not permitted without a permit.
- Firearms are not permitted.

Fishing is permitted, subject to regulations provided with the purchase of a Nova Scotia sport fishing licence.

Alcohol and Cannabis-Free Period: No alcohol or cannabis are permitted at camping parks from opening date to July 2. After this time, alcohol and smoking (including cannabis) are permitted on rented campsites only. Mid-season changes to this policy may occur if local issues arise.

Fireworks: The use of fireworks is prohibited.

Generator Use: is permitted only between the hours of 9 am and 8 pm. If you require a generator for medical purposes, please let us know when you make a reservation, or immediately upon your arrival, if you choose to register at the park.

NOVA SCOTIA

Dog Owner Responsibilities: Dogs are welcome providing they are kept on a 6 ft. (1.8 m) leash at all times. Dogs not permitted in public structures or designated swimming areas. Clean up your dog's waste and place it in the garbage. You may be asked to leave the park if your dog is barking or disturbing others.

Quiet time: from 10:30 pm until sunrise. Noisy parties and rowdy behaviour are not tolerated.

## Speed limit: 15 km.

Visitors: may enter the park until 10:00 pm. All guests must leave by 10:30 pm.