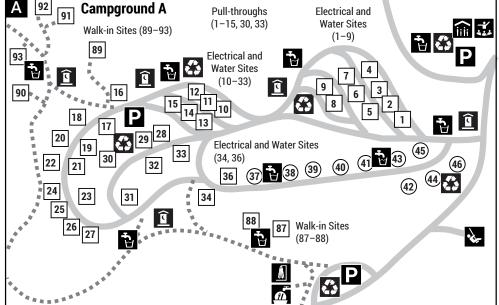

## RESERVATIONS | 1-888-544-3434 | novascotiaparks.ca

| Ca | ampsite Type: |  |
|----|---------------|--|
| (  | 1) Wooded     |  |
| [  | 1 Open        |  |
|    |               |  |